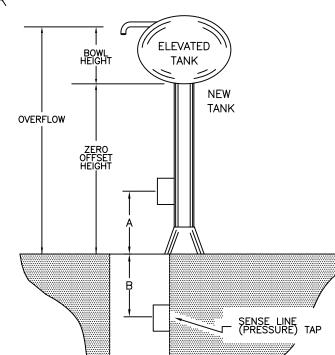

CALIBRATED

INFORMATION PROVIDED BY CUSTOMER

**ZERO** OFFSET= \_

SENSOR

OR

B= \_\_\_\_FEET

|                     |           | <u>'</u>               |        |               |       |     |         |        | <u></u>                                                                                                                                                                                                                                                                                                                                                                                                                                                                                                                                                                                                                                                                                                                                                                                                                                                                                                                                                                                                                                                                                                                                                                                                                                                                                                                                                                                                                                                                                                                                                                                                                                                                                                                                                                                                                                                                                                                                                                                                                                                                                                                        |
|---------------------|-----------|------------------------|--------|---------------|-------|-----|---------|--------|--------------------------------------------------------------------------------------------------------------------------------------------------------------------------------------------------------------------------------------------------------------------------------------------------------------------------------------------------------------------------------------------------------------------------------------------------------------------------------------------------------------------------------------------------------------------------------------------------------------------------------------------------------------------------------------------------------------------------------------------------------------------------------------------------------------------------------------------------------------------------------------------------------------------------------------------------------------------------------------------------------------------------------------------------------------------------------------------------------------------------------------------------------------------------------------------------------------------------------------------------------------------------------------------------------------------------------------------------------------------------------------------------------------------------------------------------------------------------------------------------------------------------------------------------------------------------------------------------------------------------------------------------------------------------------------------------------------------------------------------------------------------------------------------------------------------------------------------------------------------------------------------------------------------------------------------------------------------------------------------------------------------------------------------------------------------------------------------------------------------------------|
|                     |           |                        |        |               |       |     |         |        | ALL INFORMATION COMPRISED. THE DOCUMENT DESIGNATION DE |
|                     |           |                        |        |               |       |     |         |        | CHECKER DATE TECHNICAL SPECIFICATION                                                                                                                                                                                                                                                                                                                                                                                                                                                                                                                                                                                                                                                                                                                                                                                                                                                                                                                                                                                                                                                                                                                                                                                                                                                                                                                                                                                                                                                                                                                                                                                                                                                                                                                                                                                                                                                                                                                                                                                                                                                                                           |
|                     |           |                        |        |               |       |     |         |        | CALET TO THE TAXABLE PARTY DATE OF THE TAXABLE PARTY DATE.                                                                                                                                                                                                                                                                                                                                                                                                                                                                                                                                                                                                                                                                                                                                                                                                                                                                                                                                                                                                                                                                                                                                                                                                                                                                                                                                                                                                                                                                                                                                                                                                                                                                                                                                                                                                                                                                                                                                                                                                                                                                     |
|                     |           | Ī                      |        |               |       |     |         |        | OF UP, UP ADDISED IN INSTRUMENT OF URLEAT OF U |
|                     |           |                        | $\top$ |               |       |     | $\neg$  |        | IN THE TAX AND THE PARTY OF THE |
|                     |           | Ī                      | A AS   | s submitted . | 12/05 | CME | CME C   | Æ      | Wilder is to belief the first the contains to the first the contains the first the contains the first the contains the first the first the contains the first  |
| STD: 3-0200-24X36D1 | INTL REF: | BAR = 1" AT PLOT SCALE | REV    | DESCRIPTION   | DATE  | DWN | CHINO A | VD ECN | 504307 000 E11 1 OF 1 A                                                                                                                                                                                                                                                                                                                                                                                                                                                                                                                                                                                                                                                                                                                                                                                                                                                                                                                                                                                                                                                                                                                                                                                                                                                                                                                                                                                                                                                                                                                                                                                                                                                                                                                                                                                                                                                                                                                                                                                                                                                                                                        |