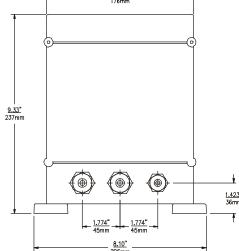

## WALL MOUNT - NEMA-4X

ATI-0126

1) Wall mounting requires customer supplied screws or bolts.

SS-A1579, RF (01/09) Page 5 of 8