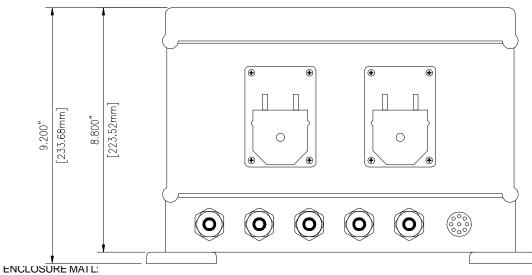

## **CHEMISTRY ENCLOSURE**

Base: Molded ABS, tan in color.

Cover: Clear Lexan w/Dual Hinge

#### RATINGS:

Nema Rating 4, 4X IEC 529 Rated IP66 Flammability Rating UL94 HB