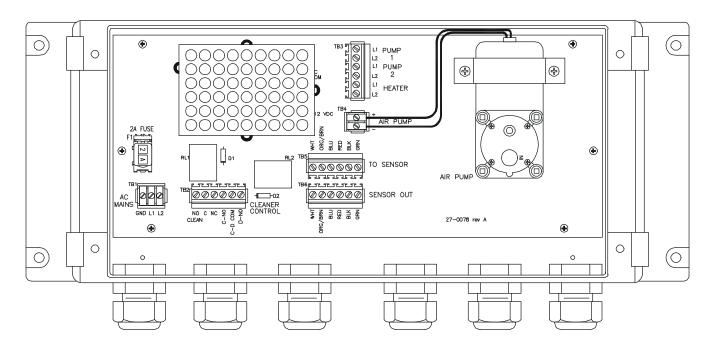

## AC POWER WIRING CHEMISTRY ENCLOSURE (CUSTOMER CONNECTIONS) - STRIPPING STYLE

ATI-0550