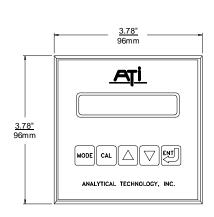

## **PANEL MOUNT**

 Front of panel is NEMA 1, general purpose only.

2) Panel mounting clips supplied with monitor.

# ATI-0125