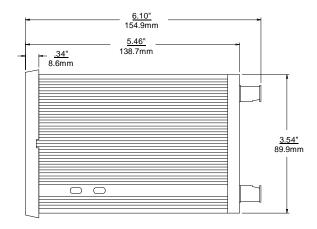

# JUNCTION BOX - (00-0726)

Enclosure Matl:
Polystyrene, Grey in color

Ratings: Nema 4x, IP66