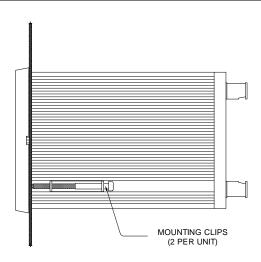

## **PANEL MOUNT**

 Front of panel is NEMA 1, general purpose only.

2) Panel mounting clips supplied with monitor.