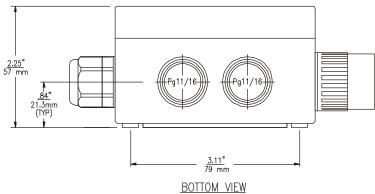

# WALL MOUNT SYSTEM CONFIGURATION (STRIPPING STYLE)



ATI-0555

SS-A1579, RF (01/09) Page 1 of 8



## PANEL MOUNT VERSION - (00-0039)





ATI-0124

ATI-010

#### **NEMA-4X VERSION**





#### **NOTES**

- 1) Panel Mount Enclosure Material: Aluminum, Black Anodized
- 2) Nema-4X Encloure Material:
  Base: Molded ABS, tan in color
  Cover: Clear Lexan, tan in color
- Nema-4X Rating:
   NEMA rated types 4,4X
   IEC 529 rated IP66
   flammability rating UL94 HB

SS-A1579, RF (01/09) Page 2 of 8



## **CHEMISTRY ENCLOSURE**





Base: Molded ABS, tan in color.

Cover: Clear Lexan w/Dual Hinge

#### RATINGS:

Nema Rating 4, 4X IEC 529 Rated IP66 Flammability Rating UL94 HB

#### ATI-0549

SS-A1579, RF (01/09) Page 3 of 8



# JUNCTION BOX - (00-0726)





Enclosure Matl:
Polystyrene, Grey in color

Ratings: Nema 4x, IP66



## **PANEL MOUNT**





 Front of panel is NEMA 1, general purpose only.

2) Panel mounting clips supplied with monitor.

# ATI-0125

## WALL MOUNT - NEMA-4X



ATI-0126

1) Wall mounting requires customer supplied screws or bolts.

SS-A1579, RF (01/09) Page 5 of 8



# A15/79 TOTAL CI, MONITOR

#### A15/79 TOTAL CI2 MONITOR (BACK VIEW)



ATI-0242

- 1: AC POWER Neutral
- 2: AC POWER 110V HOT
- 3: AC POWER 220V HOT
- 4: AC GROUND
- 5: RELAY A Normally Open
- 6: RELAY A Common
- 7: RELAY A Normally Closed
- 8: RELAY B Normally Open
- 9: RELAY B Common
- 10: RELAY B Normally Closed
- 11: CLEANER RELAY C Normally Open
- 12: RELAY C/D Common
- 13: ALARM RELAY D Normally Closed

- 14: mA OUTPUT (+)
- 15: Unused
- 16: mA OU