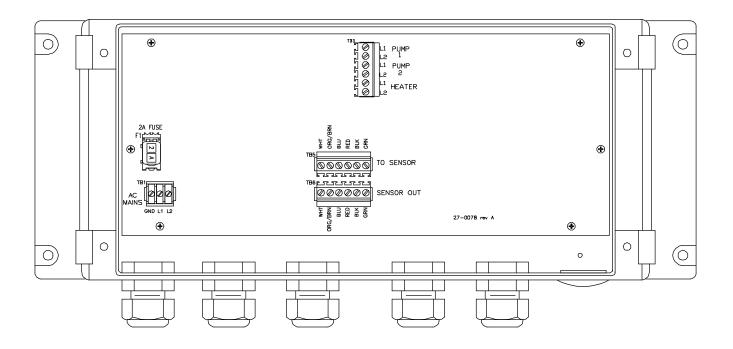

## AC POWER WIRING CHEMISTRY ENCLOSURE (CUSTOMER CONNECTIONS) - CONTACT STYLE

ATI-0580

SS-A1579, RF (01/09) Page 7 of 8