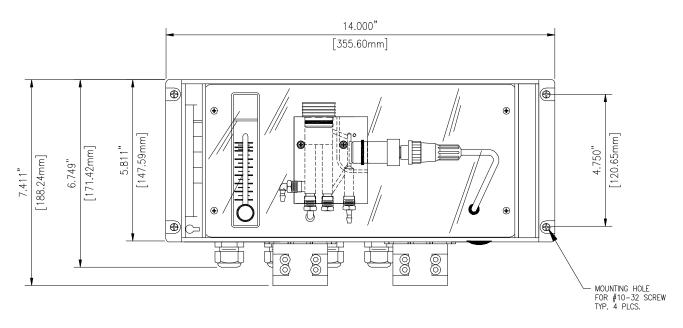

#### **NEMA-4X VERSION**

#### **NOTES**

- 1) Panel Mount Enclosure Material: Aluminum, Black Anodized
- 2) Nema-4X Encloure Material:
  Base: Molded ABS, tan in color
  Cover: Clear Lexan, tan in color
- Nema-4X Rating:
   NEMA rated types 4,4X
   IEC 529 rated IP66
   flammability rating UL94 HB