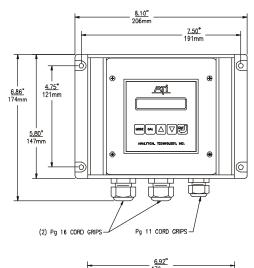

# WALL MOUNT SYSTEM CONFIGURATION (STRIPPING STYLE)



ATI-0555

SS-A1579, RF (01/09) Page 1 of 8



## PANEL MOUNT VERSION - (00-0039)





ATI-0124

ATI-010

#### **NEMA-4X VERSION**





#### **NOTES**

- 1) Panel Mount Enclosure Material: Aluminum, Black Anodized
- 2) Nema-4X Encloure Material:
  Base: Molded ABS, tan in color
  Cover: Clear Lexan, tan in color
- Nema-4X Rating:
   NEMA rated types 4,4X
   IEC 529 rated IP66
   flammability rating UL94 HB

SS-A1579, RF (01/09) Page 2 of 8



## **CHEMISTRY ENCLOSURE**





Base: Molded ABS, tan in color.

Cover: Clear Lexan w/Dual Hinge

#### RATINGS:

Nema Rating 4, 4X IEC 529 Rated IP66 Flammability Rating UL94 HB

#### ATI-0549

SS-A1579, RF (01/09) Page 3 of 8



# JUNCTION BOX - (00-0726)





Enclosure Matl:
Polystyrene, Grey in color

Ratings: Nema 4x, IP66



## **PANEL MOUNT**





 Front of panel is NEMA 1, general purpose only.

2) Panel mounting clips supplied with monitor.

# ATI-0125

## WALL MOUNT - NEM