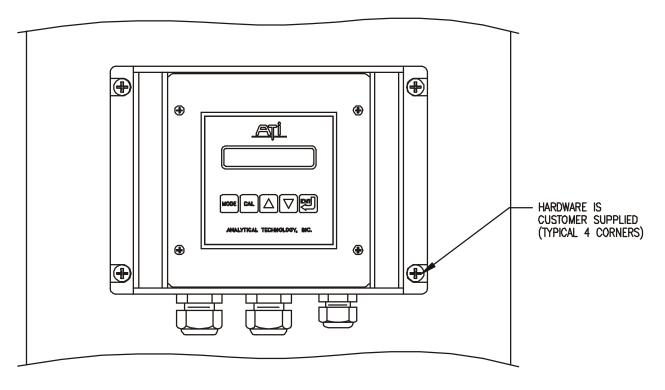

## **PANEL MOUNT**

 Front of panel is NEMA 1, general purpose only.

2) Panel mounting clips supplied with monitor.