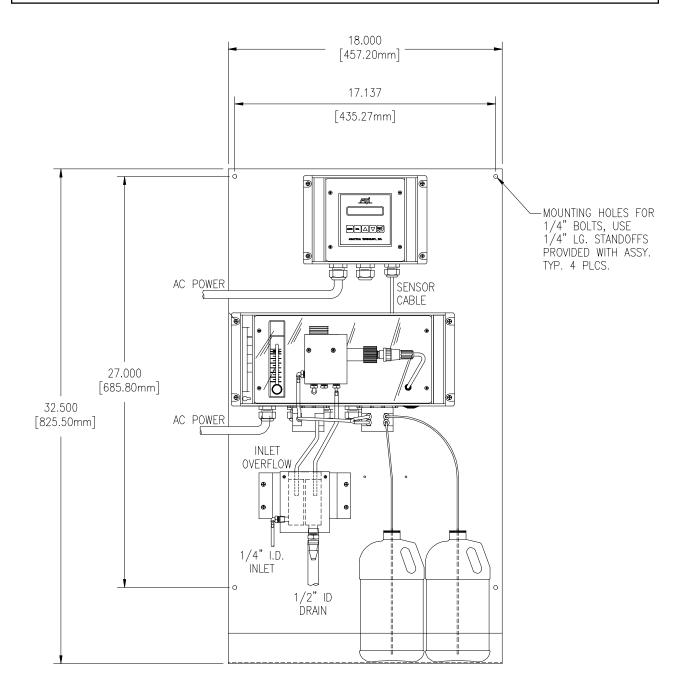

# WALL MOUNT SYSTEM CONFIGURATION (STRIPPING STYLE)

ATI-0555

SS-A1579, RF (01/09) Page 1 of 8

## WALL MOUNT - NEMA-4X

ATI-0126

1) Wall mounting requires customer supplied screws or bolts.

SS-A1579, RF (01/09) Page 5 of 8