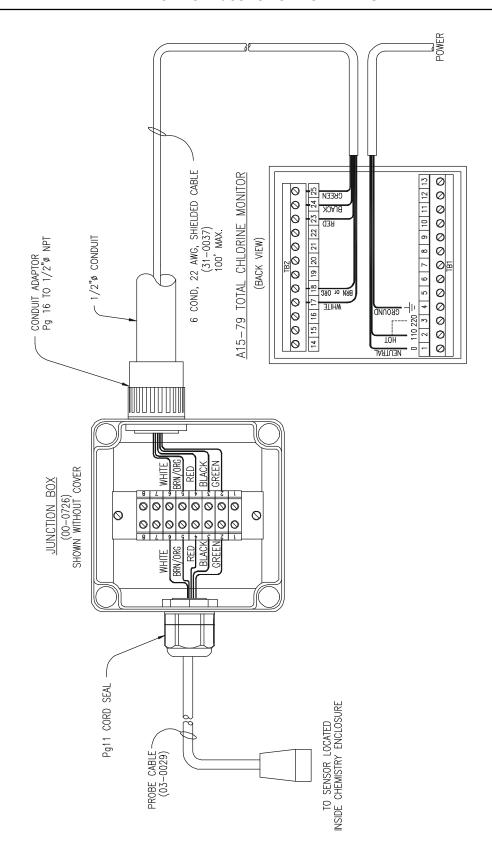

## **MONITOR W/JUNCTION BOX WIRING**

# JUNCTION BOX - (00-0726)

Enclosure Matl:
Polystyrene, Grey in color

Ratings: Nema 4x, IP66