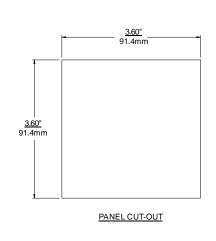

ATI-0555

SS-A1579, RF (01/09) Page 1 of 8



## PANEL MOUNT VERSION - (00-0039)





ATI-0124

ATI-010

#### **NEMA-4X VERSION**





#### **NOTES**

- 1) Panel Mount Enclosure Material: Aluminum, Black Anodized
- 2) Nema-4X Encloure Material:
  Base: Molded ABS, tan in color
  Cover: Clear Lexan, tan in color
- Nema-4X Rating:
   NEMA rated types 4,4X
   IEC 529 rated IP66
   flammability rating UL94 HB

SS-A1579, RF (01/09) Page 2 of 8



## **CHEMISTRY ENCLOSURE**





Base: Molded ABS, tan in color.

Cover: Clear Lexan w/Dual Hinge

#### RATINGS:

Nema Rating 4, 4X IEC 529 Rated IP66 Flammability Rating UL94 HB

#### ATI-0549

SS-A1579, RF (01/09) Page 3 of 8



# JUNCTION BOX - (00-0726)





Enclosure Matl:
Polystyrene, Grey in color

Ratings: Nema 4x, IP66



## **PANEL MOUNT**





 Front of panel is NEMA 1, general purpose only.

2) Panel mounting clips supplied with monitor.

# ATI-0125

## WALL MOUNT - NEMA-4X



ATI-0126

1) Wall mounting requires customer supplied screws or bolts.

SS-A1579, RF (01/09) Page 5 of 8



# A15/79 TOTAL CI, MONITOR

#### A15/79 TOTAL CI2 MONITOR (BACK VIEW)



ATI-0242

- 1: AC POWER Neutral
- 2: AC POWER 110V HOT
- 3: AC POWER 220V HOT
- 4: AC GROUND
- 5: RELAY A Normally Open
- 6: RELAY A Common
- 7: RELAY A Normally Closed
- 8: RELAY B Normally Open
- 9: RELAY B Common
- 10: RELAY B Normally Closed
- 11: CLEANER RELAY C Normally Open
- 12: RELAY C/D Common
- 13: ALARM RELAY D Normally Closed

- 14: mA OUTPUT (+)
- 15: Unused
- 16: mA OUTPUT (-)
- 17: Sensor White
- 18: Sensor Brown or Orange
- 19: Unused
- 20: Unused
- 21: Unu