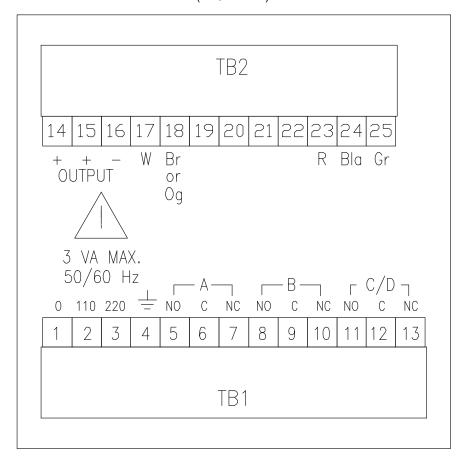

# A15/79 TOTAL CI, MONITOR

#### A15/79 TOTAL CI2 MONITOR (BACK VIEW)

ATI-0242

- 1: AC POWER Neutral
- 2: AC POWER 110V HOT
- 3: AC POWER 220V HOT
- 4: AC GROUND
- 5: RELAY A Normally Open
- 6: RELAY A Common
- 7: RELAY A Normally Closed
- 8: RELAY B Normally Open
- 9: RELAY B Common
- 10: RELAY B Normally Closed
- 11: CLEANER RELAY C Normally Open
- 12: RELAY C/D Common
- 13: ALARM RELAY D Normally Closed

- 14: mA OUTPUT (+)
- 15: Unused
- 16: mA OUTPUT (-)
- 17: Sensor White
- 18: Sensor Brown or Orange
- 19: Unused
- 20: Unused
- 21: Unused
- 22: Unused
- 23: Sensor Red
- 24: Sensor Black
- 25: Sensor Green

SS-A1579, RF (01/09) Page 6 of 8