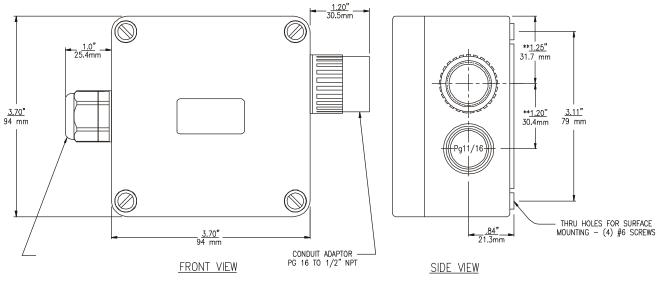

# JUNCTION BOX - (00-0726)

Enclosure Matl:
Polystyrene, Grey in color

Ratings: Nema 4x, IP66